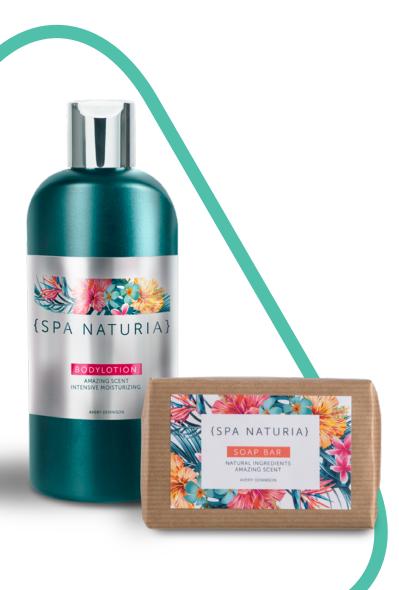

## Digital Labelling

Digital labelling solutions offer exceptional speed, flexibility and customisation – allowing businesses to create bespoke labels for printing on demand.

**Product Overview** 

Page 1

The technology is growing fast. Digital solutions greatly reduce inventory and revision costs after initial OEM investment, and give versatile labelling that adapts quickly to branding requirements. Sheer flexibility, along with multiversioning capabilities, also deliver improved sustainability and supply chain efficiency by printing only on demand to reduce stock on hand and eliminate waste.

Our digital materials portfolio supports all major digital labelling presses in different technology groups including HP Indigo, Xeikon, UV Inkjet, and water-based Inkjet. The portfolio includes newly developed UV Inkjet wine stocks that give maximum colour vibrancy, uniformity and text clarity. UV Inkjet and water-based Inkjet offer a number of performance and cost benefits compared with flexo, and in some cases with electrophotography. Digital Inkjet has the highest projected growth rate for digital label printing over the next five years.